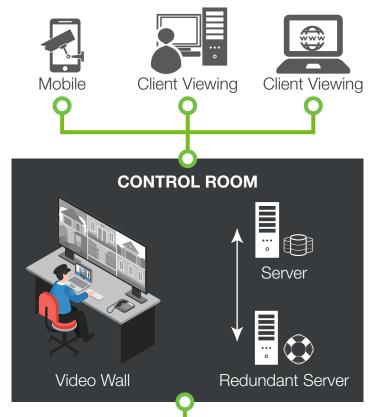

CathexisVision offers an efficient, all-in-one security solution for managing third-party systems. Operators can view and monitor **AVS** alarm panel events from the CathexisVision interface, together with associated video footage of the events. Operators can even issue commands to the device, such as arming, and disarming zones. Additionally, the integration allows users to configure suspicious events – such as denied access – to trigger alarms and notifications. All video and access control data is stored in one place: our reliable and accessible database.

## Integrated VMS and Alarm Panel Solution

Enhancing control room efficiency and effectiveness.

**AUS** electronics

integration

Video

Event triggers Map interface

Off-site and multi-site monitoring