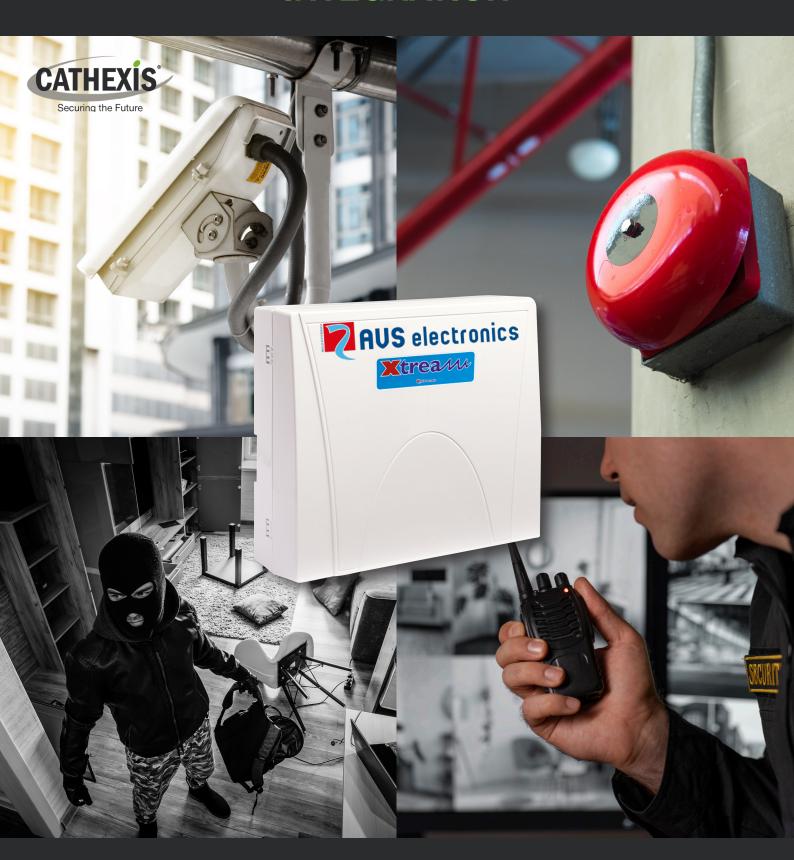

# **AVS ELECTRONICS ALARM PANEL INTEGRATION**

Cathexis has developed an integration with the AVS Electronics AVS XTREAM 32 EVO, connecting the technologically advanced, reliable AVS alarm system with the sophisticated capabilities of CathexisVision in a single solution.

CathexisVision offers an efficient, all-in-one security solution for managing third-party systems. Operators can view and monitor **AVS** alarm panel events from the CathexisVision interface, together with associated video footage of the events. Operators can even issue commands to the device, such as arming, and disarming zones. Additionally, the integration allows users to configure suspicious events – such as denied access – to trigger alarms and notifications. All video and access control data is stored in one place: our reliable and accessible database.

#### **INTEGRATION CAPABILITIES**

- Manage alarm panels and video monitoring from a single, streamlined security solution.
- Get reliable evidence and video verification of alarm panel events, speeding up response times.
- Database mining for easy data sorting and searching as well as report generation.
- Group zones for easy monitoring and greater control.
- Easily view device event status and locations with site maps.
- Link alarm panel events to automated actions such as:
  - · Record or control cameras
  - · Send event info to local or off-site control rooms
  - · Send email or SMS notifications
  - · Play audio clips
  - · Control the device